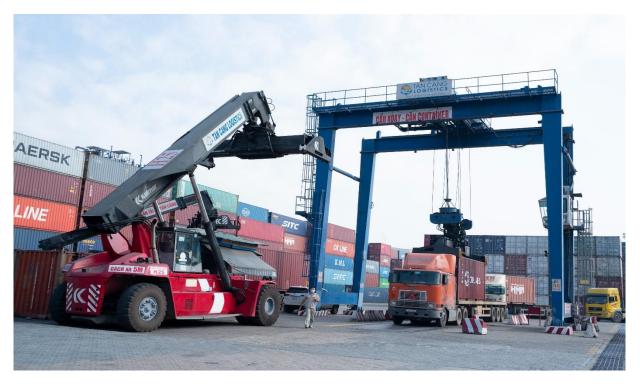

Currently, in order to meet the increasing demands of customers for container weighing services, Tan Cang Logistics has invested and operated 02 (two) modern electronic platform scales right in Cat Lai port to minimize time and create convenience for customers when performing freight forwarding at the port, especially ensuring the criteria for the accuracy of weighing results.