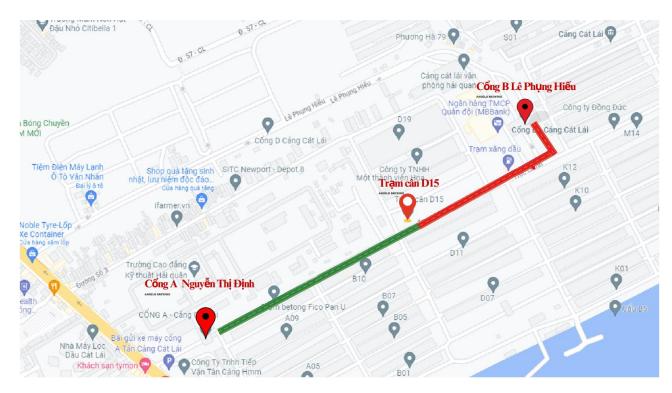

All scales are checked and verified by the Department of Standards, Metrology and Quality before being put into operation, so they ensure transparency, accuracy and quickness.

Convenient location in the area of Import Yard – Cat Lai Port to ensure high safety; yards, wharfs with good traffic.